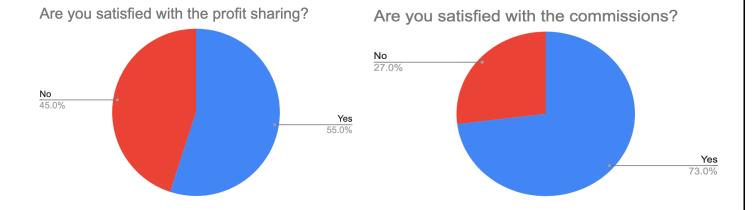

#### **Case Study**

Fabulous Furnishings Pty Ltd is a business that has been selling a variety of products including sofas, beds, tables, and chairs since 2010.

In 2019, the CEO Fran Jennings introduced an employee incentivization program in an effort to increase levels of customer satisfaction with their in-store experience. This was done in response to an increase in customer complaints. This incentivization program involves:

- individual employees being given a 5% commission from all sales derived from customers referred to the store by them
- an overall 2% profit sharing arrangement, which is equally distributed to all employees.

In January 2021, Fran Jennings undertook a review of this program by undertaking staff surveys.

Employees were also given the opportunity to write down the reasons for their views. A selection of such views are reproduced below:

## **Employee 1:**

"I think it is great that I am given the opportunity to earn commissions on top of my base salary. It would be better though if the commissions were slightly higher, considering my salary is only slightly higher than the award rate."

## **Employee 2:**

"The whole profit-sharing arrangement has put me off from putting much effort in. Since the profit sharing involves all employees equally benefiting, irrespective of their efforts, what is the point?"

#### **Employee 3:**

"There needs to be more oversight about how commissions are organised. A fellow employee took credit for a person I referred to the shop, and despite my complaints, nothing has been done to fix this."