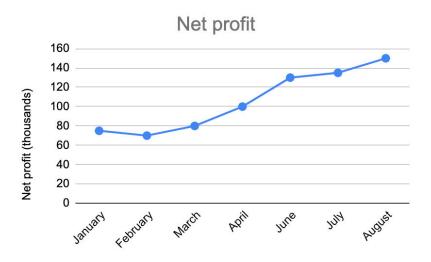

## **Question 2** (18 marks)

*Travel Now Ltd* is a travel agency that aims to provide an optimum service at competitive prices. In February, its main office was relocated to a regional town to reduce costs. Owing to the new office also being smaller, less employees are now required. Data from the following key performance indicators has been collected.

| relocation.               |  |
|---------------------------|--|
| ey performance indicator: |  |
|                           |  |
|                           |  |
|                           |  |
|                           |  |
|                           |  |
|                           |  |
|                           |  |
|                           |  |
|                           |  |
|                           |  |
|                           |  |
|                           |  |
|                           |  |
|                           |  |
|                           |  |
|                           |  |
|                           |  |
| ay parformance indicator: |  |
| ey performance indicator: |  |