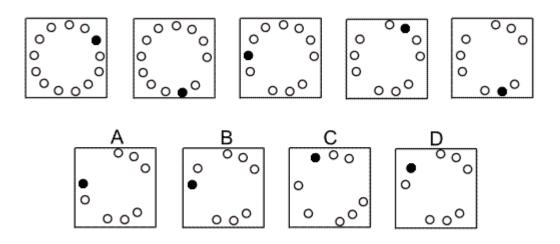

#### Which of the following replaces the question mark in the sequence?

Which of the following replaces the question mark in the sequence?

**Question 12** 

Which of the following replaces the question mark in the sequence?