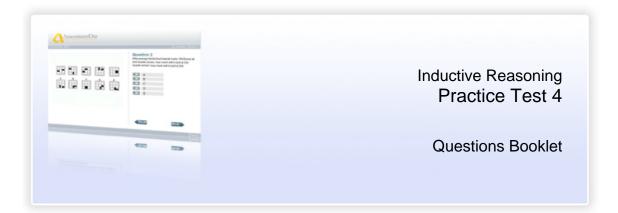

Question 2

Which of the following replaces the question mark in the sequence?

**Question 6** 