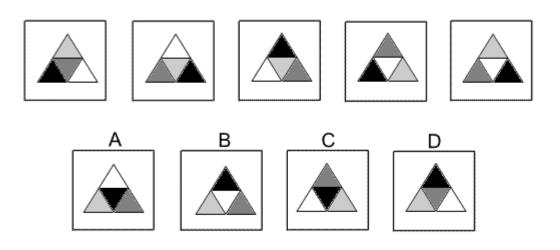

#### Which of the following replaces the question mark in the sequence?

Which of the following replaces the question mark in the sequence?

**Question 12** 

Which of the following replaces the question mark in the sequence?