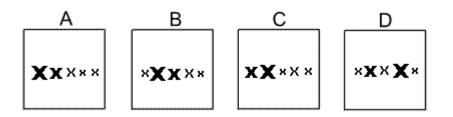

Question 2

Which of the following replaces the question mark in the sequence?

**Question 6** 