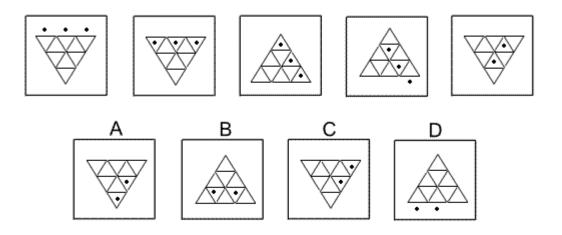

# **Question 20**

11

www.assessmentday.co.uk

Which of the following replaces the question mark in the sequence?

Which of the following replaces the question mark in the sequence?