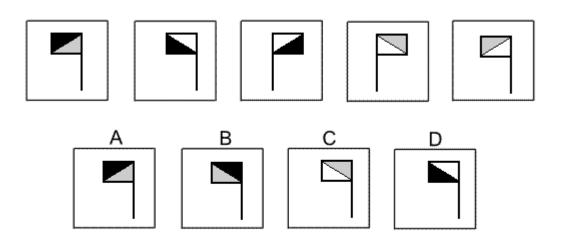

# **Question 20**

11

www.assessmentday.co.uk

Which of the following replaces the question mark in the sequence?

Which of the following replaces the question mark in the sequence?