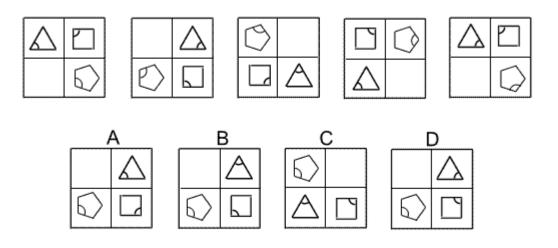

#### **Question 30**

#### Which of the following replaces the question mark in the sequence?

- End of Test 4 -