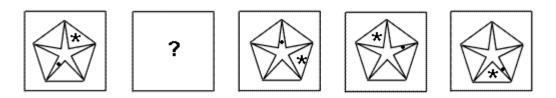

Question 2

Which of the following replaces the question mark in the sequence?

**Question 6** 