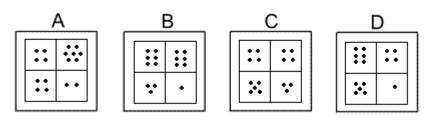

# **Question 20**

11

www.assessmentday.co.uk

Which of the following replaces the question mark in the sequence?

Which of the following replaces the question mark in the sequence?