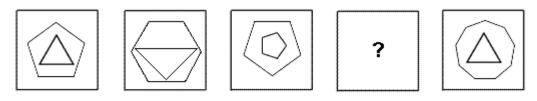

Question 2

Which of the following replaces the question mark in the sequence?

**Question 6** 