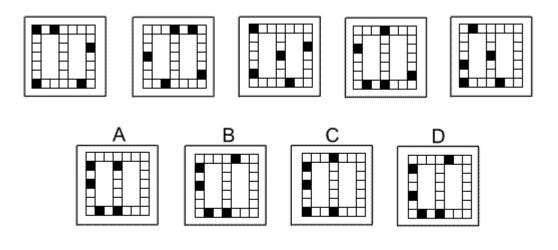

#### Which of the following replaces the question mark in the sequence?

Which of the following replaces the question mark in the sequence?

**Question 12** 

Which of the following replaces the question mark in the sequence?