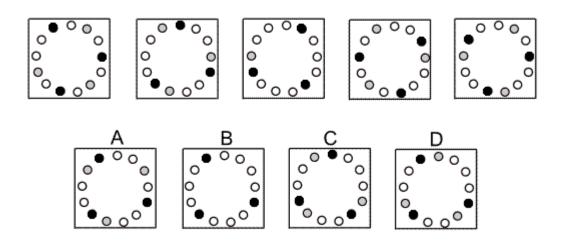

#### Which of the following replaces the question mark in the sequence?

Which of the following replaces the question mark in the sequence?

**Question 12** 

Which of the following replaces the question mark in the sequence?