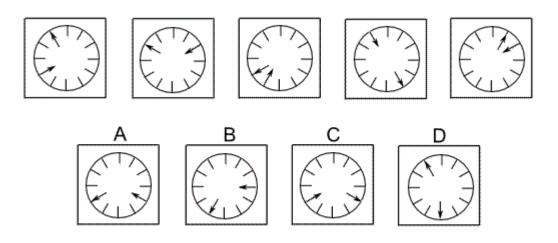

Question 2

Which of the following replaces the question mark in the sequence?

**Question 6** 