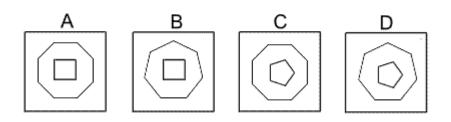

#### Which of the following replaces the question mark in the sequence?

Which of the following replaces the question mark in the sequence?

**Question 12** 

Which of the following replaces the question mark in the sequence?