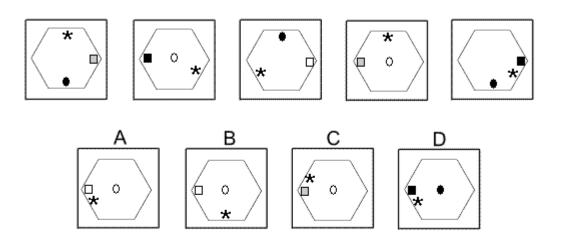

# **Question 20**

11

www.assessmentday.co.uk

Which of the following replaces the question mark in the sequence?

Which of the following replaces the question mark in the sequence?