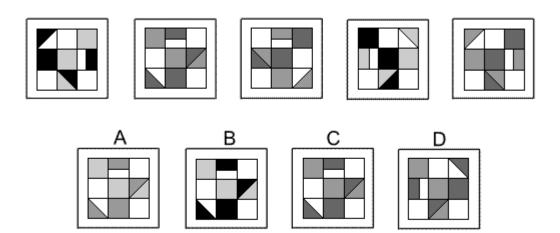

#### Which of the following replaces the question mark in the sequence?

Which of the following replaces the question mark in the sequence?

**Question 12** 

Which of the following replaces the question mark in the sequence?

Which of the following replaces the question mark in the sequence?