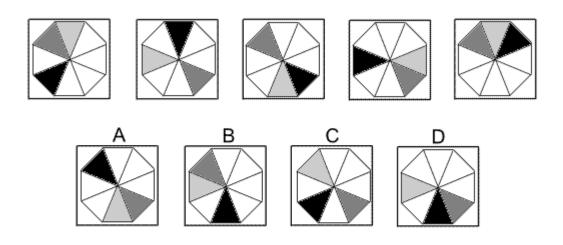

s

With inductive reasoning tests, the objective is to select which of the available graphics comes next in the sequence. By analysing the changes that occur between each of the graphics you have to try to recognise the pattern of changes and thus identify which of the graphics A, B, C or D comes next in the series.





Question 2







Which of the following replaces the question mark in the sequence?









**Question 6** 



#### Which of the following replaces the question mark in the sequence?













Which of the following replaces the question mark in the sequence?









**Question 12** 







Which of the following replaces the question mark in the sequence?

















Which of the following replaces the question mark in the sequence?









# **Question 20**



11



www.assessmentday.co.uk



Which of the following replaces the question mark in the sequence?











Which of the following replaces the question mark in the sequence?













#### **Question 30**



#### Which of the following replaces the question mark in the sequence?



- End of Test 4 -