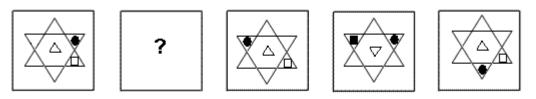

# **Question 20**

11

www.assessmentday.co.uk

Which of the following replaces the question mark in the sequence?

Which of the following replaces the question mark in the sequence?