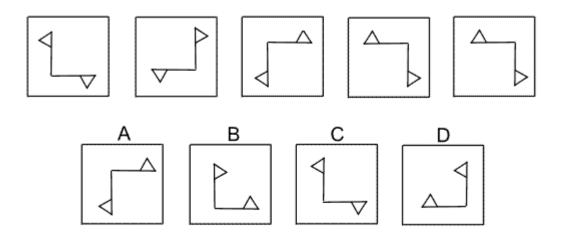

the sequence. By analysing the changes that occur between each of the graphics you have to try to recognise the pattern of changes and thus identify which of the graphics A, B, C or D comes next in the series.





Question 2







Which of the following replaces the question mark in the sequence?









**Question 6** 



#### Which of the following replaces the question mark in the sequence?













Which of the following replaces the question mark in the sequence?









**Question 12** 







Which of the following replaces the question mark in the sequence?

















Which of the following replaces the question mark in the sequence?









# **Question 20**



11



www.assessmentday.co.uk



Which of the following replaces the question mark in the sequence?











Which of the following replaces the question mark in the sequence?













#### **Question 30**



#### Which of the following replaces the question mark in the sequence?



- End of Test 4 -