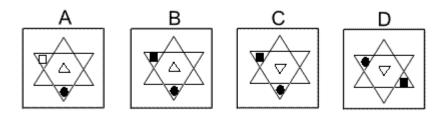

Question 2

Which of the following replaces the question mark in the sequence?

**Question 6** 