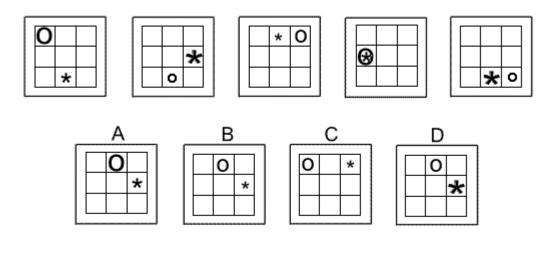

#### Which of the following replaces the question mark in the sequence?

Which of the following replaces the question mark in the sequence?

**Question 12** 

Which of the following replaces the question mark in the sequence?