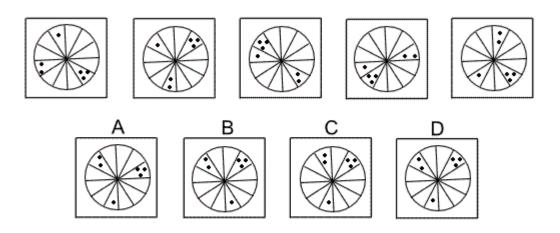

#### Which of the following replaces the question mark in the sequence?

Which of the following replaces the question mark in the sequence?

**Question 12** 

Which of the following replaces the question mark in the sequence?