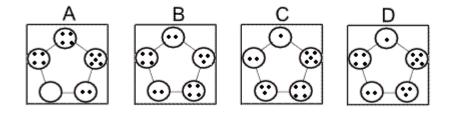

# **Question 20**

11

www.assessmentday.co.uk

Which of the following replaces the question mark in the sequence?

Which of the following replaces the question mark in the sequence?