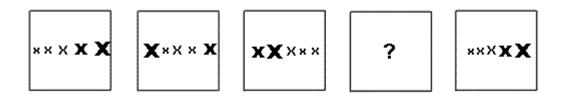

#### **Question 30**

#### Which of the following replaces the question mark in the sequence?

- End of Test 4 -