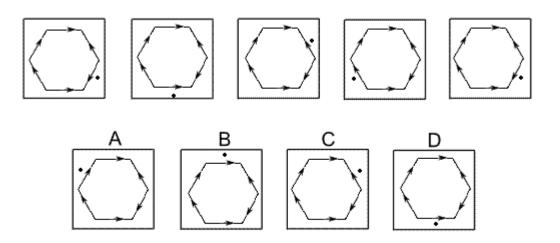

Which of the following replaces the question mark in the sequence?

# **Question 20**

11

www.assessmentday.co.uk

Which of the following replaces the question mark in the sequence?

Which of the following replaces the question mark in the sequence?