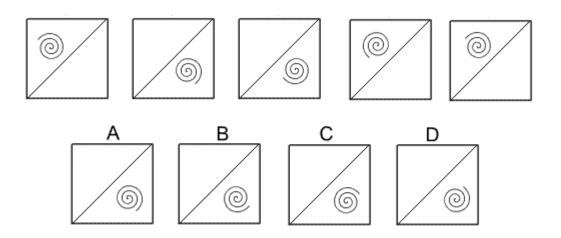

Question 2

Which of the following replaces the question mark in the sequence?

**Question 6** 