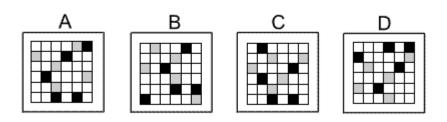

Question 2

Which of the following replaces the question mark in the sequence?

**Question 6** 

#### Which of the following replaces the question mark in the sequence?

Which of the following replaces the question mark in the sequence?

**Question 12** 

Which of the following replaces the question mark in the sequence?