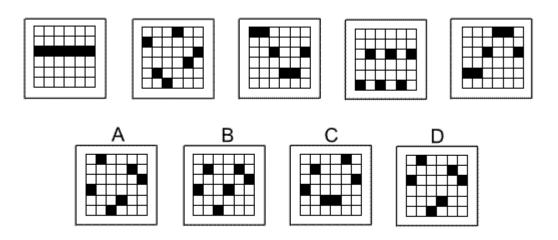

# **Question 20**

11

www.assessmentday.co.uk

Which of the following replaces the question mark in the sequence?

Which of the following replaces the question mark in the sequence?