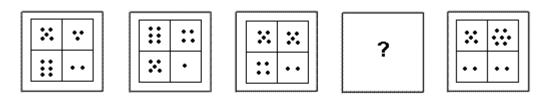

# **Question 20**

11

www.assessmentday.co.uk

Which of the following replaces the question mark in the sequence?

Which of the following replaces the question mark in the sequence?