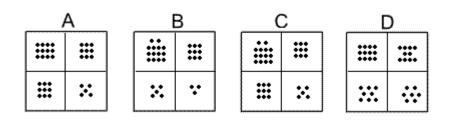

Question 2

Which of the following replaces the question mark in the sequence?

**Question 6** 