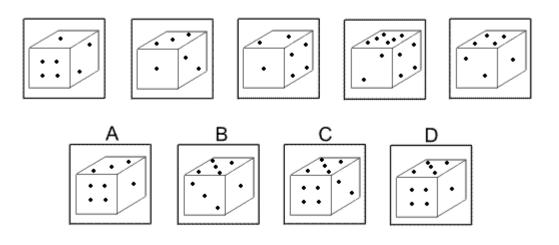

# Instructions

With inductive reasoning tests, the objective is to select which of the available graphics comes next in the sequence. By analysing the changes that occur between each of the graphics you have to try to recognise the pattern of changes and thus identify which of the graphics A, B, C or D comes next in the series.





Question 2







Which of the following replaces the question mark in the sequence?









**Question 6** 



#### Which of the following replaces the question mark in the sequence?













Which of the following replaces the question mark in the sequence?









**Question 12** 







Which of the following replaces the question mark in the sequence?

















Which of the following replaces the question mark in the sequence?









# **Question 20**



11



www.assessmentday.co.uk



Which of the following replaces the question mark in the sequence?











Which of the following replaces the question mark in the sequence?













#### **Question 30**



#### Which of the following replaces the question mark in the sequence?



- End of Test 4 -