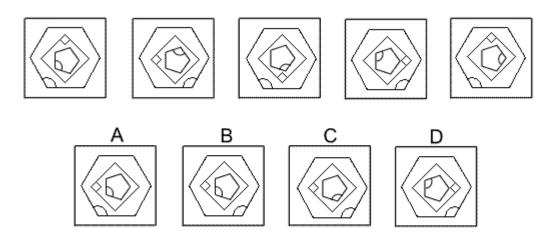

#### Which of the following replaces the question mark in the sequence?

Which of the following replaces the question mark in the sequence?

**Question 12** 

Which of the following replaces the question mark in the sequence?