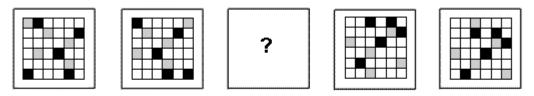

#### **Question 30**

#### Which of the following replaces the question mark in the sequence?

- End of Test 4 -