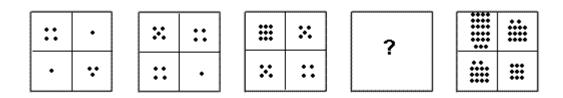

#### **Question 30**

#### Which of the following replaces the question mark in the sequence?

- End of Test 4 -