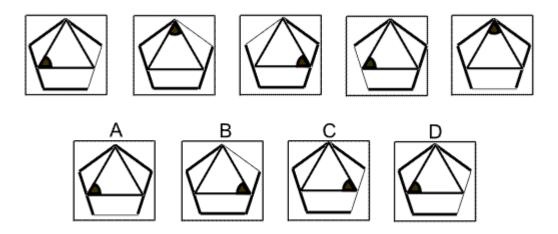

#### Which of the following replaces the question mark in the sequence?

Which of the following replaces the question mark in the sequence?

**Question 12** 

Which of the following replaces the question mark in the sequence?

Which of the following replaces the question mark in the sequence?