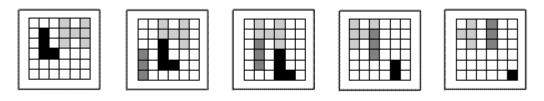

# Instructions

With inductive reasoning tests, the objective is to select which of the available graphics comes next in the sequence. By analysing the changes that occur between each of the graphics you have to try to recognise the pattern of changes and thus identify which of the graphics A, B, C or D comes next in the series.





Question 2







Which of the following replaces the question mark in the sequence?









**Question 6** 



#### Which of the following replaces the question mark in the sequence?













Which of the following replaces the question mark in the sequence?









**Question 12** 







Which of the following replaces the question mark in the sequence?

















Which of the following replaces the question mark in the sequence?









# **Question 20**



11



www.assessmentday.co.uk



Which of the following replaces the question mark in the sequence?











Which of the following replaces the question mark in the sequence?













#### **Question 30**



#### Which of the following replaces the question mark in the sequence?



- End of Test 4 -