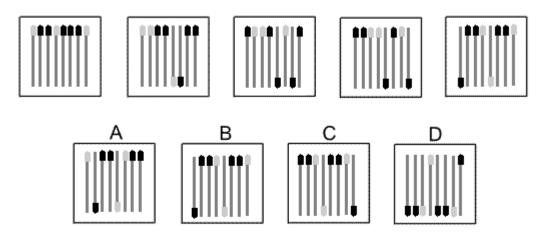

Question 2

Which of the following replaces the question mark in the sequence?

**Question 6** 

Which of the following replaces the question mark in the sequence?