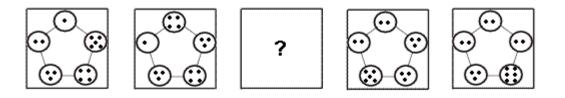

the pattern of changes and thus identify which of the graphics A, B, C or D comes next in the series.





Question 2







Which of the following replaces the question mark in the sequence?









**Question 6** 



#### Which of the following replaces the question mark in the sequence?













Which of the following replaces the question mark in the sequence?









**Question 12** 







Which of the following replaces the question mark in the sequence?

















Which of the following replaces the question mark in the sequence?









# **Question 20**



11



www.assessmentday.co.uk



Which of the following replaces the question mark in the sequence?











Which of the following replaces the question mark in the sequence?













#### **Question 30**



#### Which of the following replaces the question mark in the sequence?



- End of Test 4 -