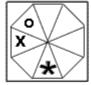

### **Question 18**

Which of the following replaces the question mark in the sequence?

Which of the following replaces the question mark in the sequence?

**Question 22** 

Which of the following replaces the question mark in the sequence?