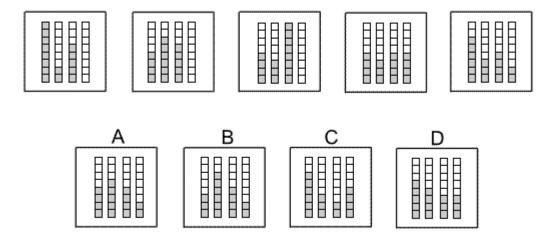

### **Question 18**

Which of the following replaces the question mark in the sequence?

Which of the following replaces the question mark in the sequence?

**Question 22** 

Which of the following replaces the question mark in the sequence?