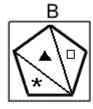

### **Question 18**

Which of the following replaces the question mark in the sequence?

Which of the following replaces the question mark in the sequence?

**Question 22** 

Which of the following replaces the question mark in the sequence?