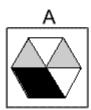

### **Instructions**

With inductive reasoning tests, the objective is to select which of the available graphics comes next in the sequence. By analysing the changes that occur between each of the graphics you have to try to recognise the pattern of changes and thus identify which of the graphics A, B, C or D comes next in the series.

### **Question 18**

Which of the following replaces the question mark in the sequence?

Which of the following replaces the question mark in the sequence?

**Question 22** 

Which of the following replaces the question mark in the sequence?