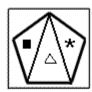

### **Question 18**

Which of the following replaces the question mark in the sequence?

Which of the following replaces the question mark in the sequence?

**Question 22** 

Which of the following replaces the question mark in the sequence?