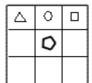

**Question 26** 

Which one of the following replaces the question mark in the sequence?

Which of the following replaces the question mark in the sequence?

- End of Test 5 -