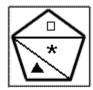

### **Question 18**

Which of the following replaces the question mark in the sequence?

Which of the following replaces the question mark in the sequence?

**Question 22** 

Which of the following replaces the question mark in the sequence?