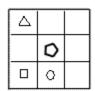

### **Question 18**

Which of the following replaces the question mark in the sequence?

Which of the following replaces the question mark in the sequence?

**Question 22** 

Which of the following replaces the question mark in the sequence?