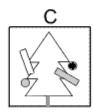

### **Question 18**

Which of the following replaces the question mark in the sequence?

Which of the following replaces the question mark in the sequence?

**Question 22** 

Which of the following replaces the question mark in the sequence?