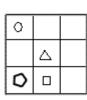

**Question 26** 

Which one of the following replaces the question mark in the sequence?

Which of the following replaces the question mark in the sequence?

- End of Test 5 -