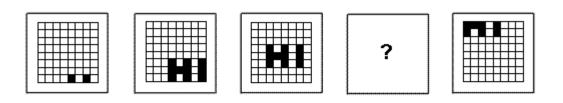

Which of the following replaces the question mark in the sequence?

Which of the following replaces the question mark in the sequence?