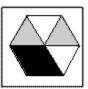

### **Question 18**

Which of the following replaces the question mark in the sequence?

Which of the following replaces the question mark in the sequence?

**Question 22** 

Which of the following replaces the question mark in the sequence?