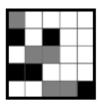

### **Question 18**

Which of the following replaces the question mark in the sequence?

Which of the following replaces the question mark in the sequence?

**Question 22** 

Which of the following replaces the question mark in the sequence?