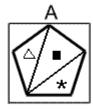

### **Question 18**

Which of the following replaces the question mark in the sequence?

Which of the following replaces the question mark in the sequence?

**Question 22** 

Which of the following replaces the question mark in the sequence?