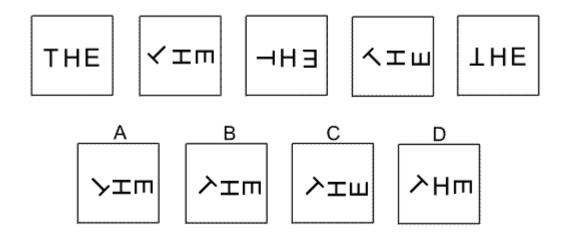

**Question 26** 

Which one of the following replaces the question mark in the sequence?

Which of the following replaces the question mark in the sequence?

- End of Test 5 -