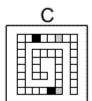

### **Question 18**

Which of the following replaces the question mark in the sequence?

Which of the following replaces the question mark in the sequence?

**Question 22** 

Which of the following replaces the question mark in the sequence?