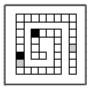

**Question 26** 

Which one of the following replaces the question mark in the sequence?

Which of the following replaces the question mark in the sequence?

- End of Test 5 -