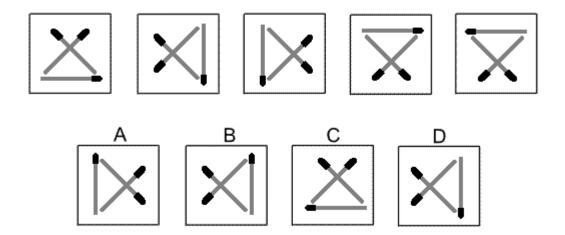

### **Question 18**

Which of the following replaces the question mark in the sequence?

Which of the following replaces the question mark in the sequence?

**Question 22** 

Which of the following replaces the question mark in the sequence?