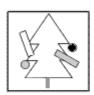

### **Question 18**

Which of the following replaces the question mark in the sequence?

Which of the following replaces the question mark in the sequence?

**Question 22** 

Which of the following replaces the question mark in the sequence?