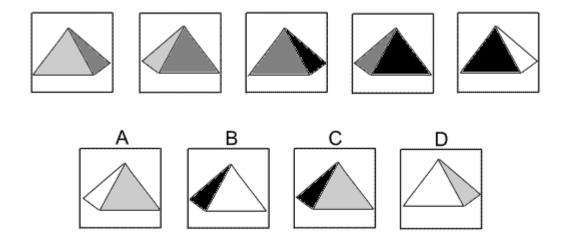

### **Question 18**

Which of the following replaces the question mark in the sequence?

Which of the following replaces the question mark in the sequence?

**Question 22** 

Which of the following replaces the question mark in the sequence?