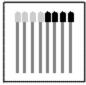

### **Question 18**

Which of the following replaces the question mark in the sequence?

Which of the following replaces the question mark in the sequence?

**Question 22** 

Which of the following replaces the question mark in the sequence?