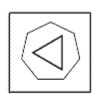

### **Question 18**

Which of the following replaces the question mark in the sequence?

Which of the following replaces the question mark in the sequence?

**Question 22** 

Which of the following replaces the question mark in the sequence?