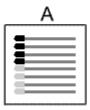

### **Question 18**

Which of the following replaces the question mark in the sequence?

Which of the following replaces the question mark in the sequence?

**Question 22** 

Which of the following replaces the question mark in the sequence?