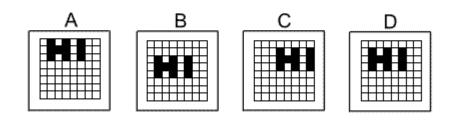

Which of the following replaces the question mark in the sequence?

Which of the following replaces the question mark in the sequence?