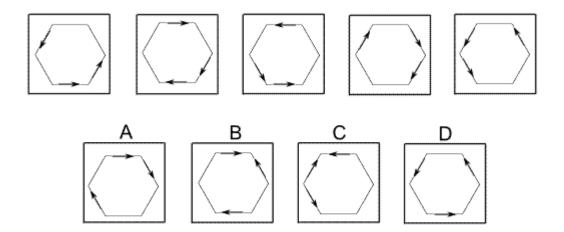

### **Question 18**

Which of the following replaces the question mark in the sequence?

Which of the following replaces the question mark in the sequence?

**Question 22** 

Which of the following replaces the question mark in the sequence?