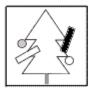

### **Question 18**

Which of the following replaces the question mark in the sequence?

Which of the following replaces the question mark in the sequence?

**Question 22** 

Which of the following replaces the question mark in the sequence?