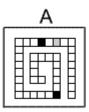

### **Question 18**

Which of the following replaces the question mark in the sequence?

Which of the following replaces the question mark in the sequence?

**Question 22** 

Which of the following replaces the question mark in the sequence?