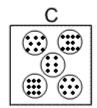

### **Question 18**

Which of the following replaces the question mark in the sequence?

Which of the following replaces the question mark in the sequence?

**Question 22** 

Which of the following replaces the question mark in the sequence?