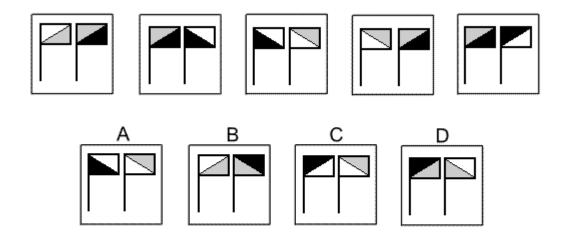

### **Question 18**

Which of the following replaces the question mark in the sequence?

Which of the following replaces the question mark in the sequence?

**Question 22** 

Which of the following replaces the question mark in the sequence?