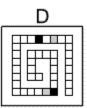

### **Question 18**

Which of the following replaces the question mark in the sequence?

Which of the following replaces the question mark in the sequence?

**Question 22** 

Which of the following replaces the question mark in the sequence?