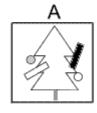

### **Question 18**

Which of the following replaces the question mark in the sequence?

Which of the following replaces the question mark in the sequence?

**Question 22** 

Which of the following replaces the question mark in the sequence?