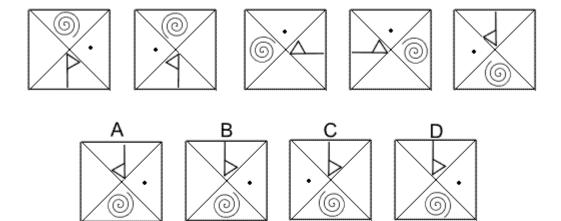

### **Question 18**

Which of the following replaces the question mark in the sequence?

Which of the following replaces the question mark in the sequence?

**Question 22** 

Which of the following replaces the question mark in the sequence?