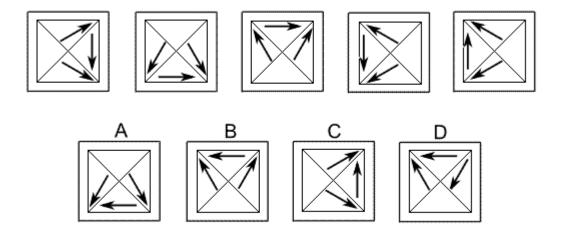

**Question 26** 

Which one of the following replaces the question mark in the sequence?

Which of the following replaces the question mark in the sequence?

- End of Test 5 -