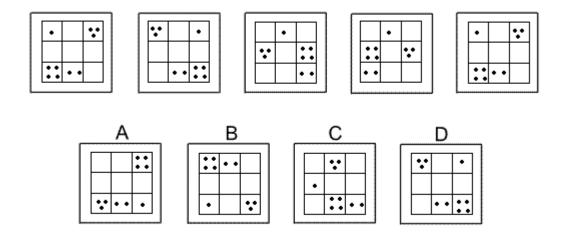

### **Instructions**

With inductive reasoning tests, the objective is to select which of the available graphics comes next in the sequence. By analysing the changes that occur between each of the graphics you have to try to recognise the pattern of changes and thus identify which of the graphics A, B, C or D comes next in the series.

### **Question 18**

Which of the following replaces the question mark in the sequence?

Which of the following replaces the question mark in the sequence?

**Question 22** 

Which of the following replaces the question mark in the sequence?