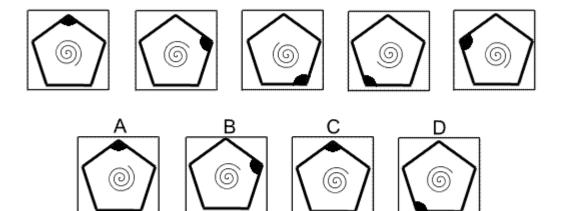

### **Question 18**

Which of the following replaces the question mark in the sequence?

Which of the following replaces the question mark in the sequence?

**Question 22** 

Which of the following replaces the question mark in the sequence?