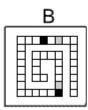

### **Question 18**

Which of the following replaces the question mark in the sequence?

Which of the following replaces the question mark in the sequence?

**Question 22** 

Which of the following replaces the question mark in the sequence?