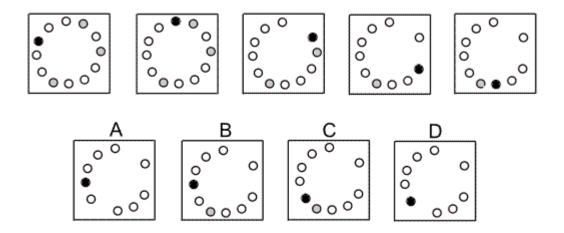

**Question 26** 

Which one of the following replaces the question mark in the sequence?

Which of the following replaces the question mark in the sequence?

- End of Test 5 -