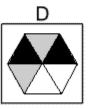

### **Instructions**

With inductive reasoning tests, the objective is to select which of the available graphics comes next in the sequence. By analysing the changes that occur between each of the graphics you have to try to recognise the pattern of changes and thus identify which of the graphics A, B, C or D comes next in the series.

### **Question 18**

Which of the following replaces the question mark in the sequence?

Which of the following replaces the question mark in the sequence?

**Question 22** 

Which of the following replaces the question mark in the sequence?