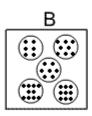

### **Question 18**

Which of the following replaces the question mark in the sequence?

Which of the following replaces the question mark in the sequence?

**Question 22** 

Which of the following replaces the question mark in the sequence?