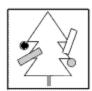

### **Question 18**

Which of the following replaces the question mark in the sequence?

Which of the following replaces the question mark in the sequence?

**Question 22** 

Which of the following replaces the question mark in the sequence?