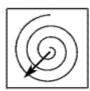

### **Question 18**

Which of the following replaces the question mark in the sequence?

Which of the following replaces the question mark in the sequence?

**Question 22** 

Which of the following replaces the question mark in the sequence?