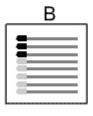

### **Question 18**

Which of the following replaces the question mark in the sequence?

Which of the following replaces the question mark in the sequence?

**Question 22** 

Which of the following replaces the question mark in the sequence?