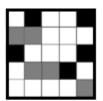

**Question 26** 

Which one of the following replaces the question mark in the sequence?

Which of the following replaces the question mark in the sequence?

- End of Test 5 -