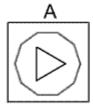

**Question 26** 

Which one of the following replaces the question mark in the sequence?

Which of the following replaces the question mark in the sequence?

- End of Test 5 -