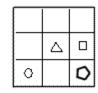

### **Question 18**

Which of the following replaces the question mark in the sequence?

Which of the following replaces the question mark in the sequence?

**Question 22** 

Which of the following replaces the question mark in the sequence?