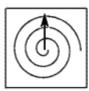

### **Question 18**

Which of the following replaces the question mark in the sequence?

Which of the following replaces the question mark in the sequence?

**Question 22** 

Which of the following replaces the question mark in the sequence?