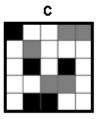

### **Question 18**

Which of the following replaces the question mark in the sequence?

Which of the following replaces the question mark in the sequence?

**Question 22** 

Which of the following replaces the question mark in the sequence?