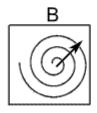

### **Question 18**

Which of the following replaces the question mark in the sequence?

Which of the following replaces the question mark in the sequence?

**Question 22** 

Which of the following replaces the question mark in the sequence?