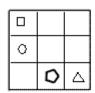

### **Question 18**

Which of the following replaces the question mark in the sequence?

Which of the following replaces the question mark in the sequence?

**Question 22** 

Which of the following replaces the question mark in the sequence?