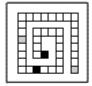

**Question 26** 

Which one of the following replaces the question mark in the sequence?

Which of the following replaces the question mark in the sequence?

- End of Test 5 -