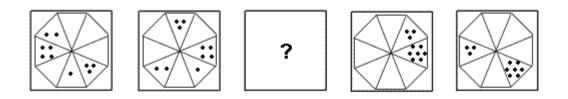

### **Question 18**

Which of the following replaces the question mark in the sequence?

Which of the following replaces the question mark in the sequence?

**Question 22** 

Which of the following replaces the question mark in the sequence?

**Question 26** 

Which one of the following replaces the question mark in the sequence?

Which of the following replaces the question mark in the sequence?

- End of Test 5 -