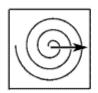

### **Question 18**

Which of the following replaces the question mark in the sequence?

Which of the following replaces the question mark in the sequence?

**Question 22** 

Which of the following replaces the question mark in the sequence?