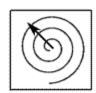

### **Question 18**

Which of the following replaces the question mark in the sequence?

Which of the following replaces the question mark in the sequence?

**Question 22** 

Which of the following replaces the question mark in the sequence?