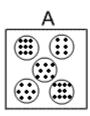

### **Question 18**

Which of the following replaces the question mark in the sequence?

Which of the following replaces the question mark in the sequence?

**Question 22** 

Which of the following replaces the question mark in the sequence?