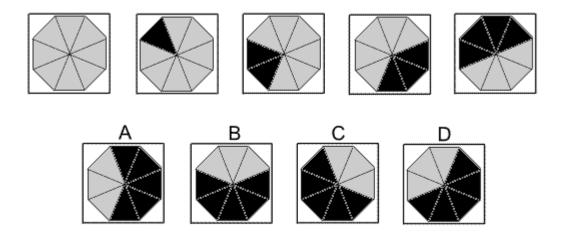

### **Question 18**

Which of the following replaces the question mark in the sequence?

Which of the following replaces the question mark in the sequence?

**Question 22** 

Which of the following replaces the question mark in the sequence?