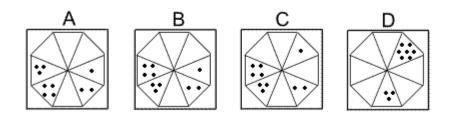

**Question 26** 

Which one of the following replaces the question mark in the sequence?

Which of the following replaces the question mark in the sequence?

- End of Test 5 -