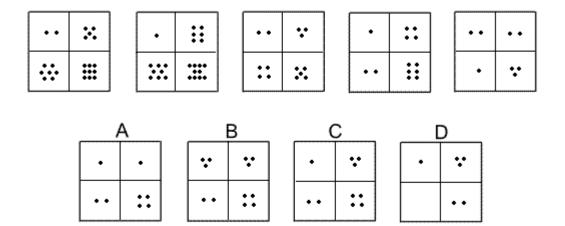

**Question 26** 

Which one of the following replaces the question mark in the sequence?

Which of the following replaces the question mark in the sequence?

- End of Test 5 -