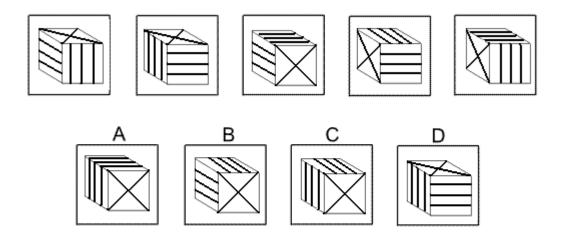

### **Question 18**

Which of the following replaces the question mark in the sequence?

Which of the following replaces the question mark in the sequence?

**Question 22** 

Which of the following replaces the question mark in the sequence?