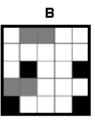

### **Question 18**

Which of the following replaces the question mark in the sequence?

Which of the following replaces the question mark in the sequence?

**Question 22** 

Which of the following replaces the question mark in the sequence?