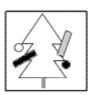

### **Question 18**

Which of the following replaces the question mark in the sequence?

Which of the following replaces the question mark in the sequence?

**Question 22** 

Which of the following replaces the question mark in the sequence?