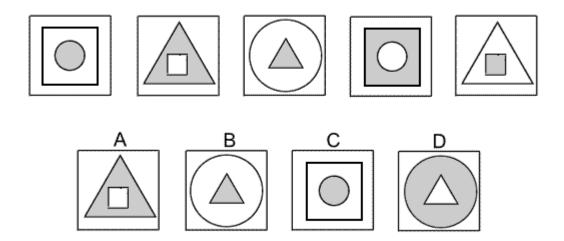

### **Question 18**

Which of the following replaces the question mark in the sequence?

Which of the following replaces the question mark in the sequence?

**Question 22** 

Which of the following replaces the question mark in the sequence?