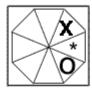

**Question 26** 

Which one of the following replaces the question mark in the sequence?

Which of the following replaces the question mark in the sequence?

- End of Test 5 -