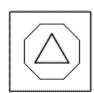

### **Question 18**

Which of the following replaces the question mark in the sequence?

Which of the following replaces the question mark in the sequence?

**Question 22** 

Which of the following replaces the question mark in the sequence?