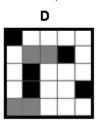

### **Question 18**

Which of the following replaces the question mark in the sequence?

Which of the following replaces the question mark in the sequence?

**Question 22** 

Which of the following replaces the question mark in the sequence?