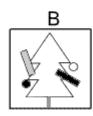

### **Question 18**

Which of the following replaces the question mark in the sequence?

Which of the following replaces the question mark in the sequence?

**Question 22** 

Which of the following replaces the question mark in the sequence?