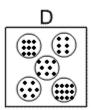

### **Question 18**

Which of the following replaces the question mark in the sequence?

Which of the following replaces the question mark in the sequence?

**Question 22** 

Which of the following replaces the question mark in the sequence?