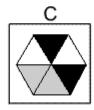

### **Instructions**

With inductive reasoning tests, the objective is to select which of the available graphics comes next in the sequence. By analysing the changes that occur between each of the graphics you have to try to recognise the pattern of changes and thus identify which of the graphics A, B, C or D comes next in the series.

### **Question 18**

Which of the following replaces the question mark in the sequence?

Which of the following replaces the question mark in the sequence?

**Question 22** 

Which of the following replaces the question mark in the sequence?