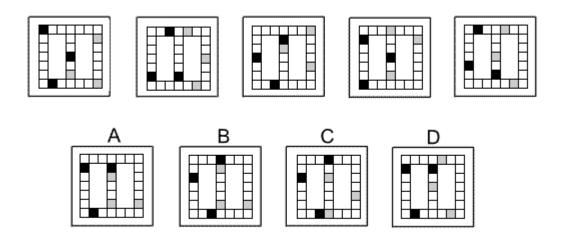

**Question 26** 

Which one of the following replaces the question mark in the sequence?

Which of the following replaces the question mark in the sequence?

- End of Test 5 -