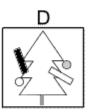

### **Instructions**

With inductive reasoning tests, the objective is to select which of the available graphics comes next in the sequence. By analysing the changes that occur between each of the graphics you have to try to recognise the pattern of changes and thus identify which of the graphics A, B, C or D comes next in the series.

### **Question 18**

Which of the following replaces the question mark in the sequence?

Which of the following replaces the question mark in the sequence?

**Question 22** 

Which of the following replaces the question mark in the sequence?