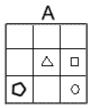

### **Question 18**

Which of the following replaces the question mark in the sequence?

Which of the following replaces the question mark in the sequence?

**Question 22** 

Which of the following replaces the question mark in the sequence?