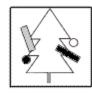

### **Question 18**

Which of the following replaces the question mark in the sequence?

Which of the following replaces the question mark in the sequence?

**Question 22** 

Which of the following replaces the question mark in the sequence?