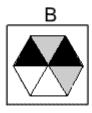

### **Instructions**

With inductive reasoning tests, the objective is to select which of the available graphics comes next in the sequence. By analysing the changes that occur between each of the graphics you have to try to recognise the pattern of changes and thus identify which of the graphics A, B, C or D comes next in the series.

### **Question 18**

Which of the following replaces the question mark in the sequence?

Which of the following replaces the question mark in the sequence?

**Question 22** 

Which of the following replaces the question mark in the sequence?