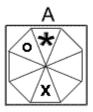

**Question 26** 

Which one of the following replaces the question mark in the sequence?

Which of the following replaces the question mark in the sequence?

- End of Test 5 -