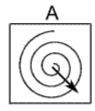

### **Question 18**

Which of the following replaces the question mark in the sequence?

Which of the following replaces the question mark in the sequence?

**Question 22** 

Which of the following replaces the question mark in the sequence?