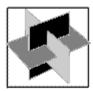

#### **Instructions**

With inductive reasoning tests, the objective is to select which of the available graphics comes next in the sequence. By analysing the changes that occur between each of the graphics you have to try to recognise the pattern of changes and thus identify which of the graphics A, B, C or D comes next in































Which of the following replaces the question mark in the sequence?











#### **Question 4**











## **Question 8**

































Which of the following replaces the question mark in the sequence?















































## **Question 14**



















Which of the following replaces the question mark in the sequence?





























#### **Question 20**















Which of the following replaces the question mark in the sequence?









**Question 22** 



































- End of Test 6 -