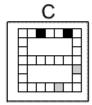

hics comes next in the sequence. By analysing the changes that occur between each of the graphics you have to try to recognise the pattern of changes and thus identify which of the graphics A, B, C or D comes next in































Which of the following replaces the question mark in the sequence?











#### **Question 4**











## **Question 8**

































Which of the following replaces the question mark in the sequence?















































## **Question 14**



















Which of the following replaces the question mark in the sequence?





























#### **Question 20**















Which of the following replaces the question mark in the sequence?









**Question 22** 



































- End of Test 6 -