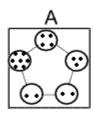

#### **Question 20**

Which of the following replaces the question mark in the sequence?

**Question 22** 

- End of Test 6 -