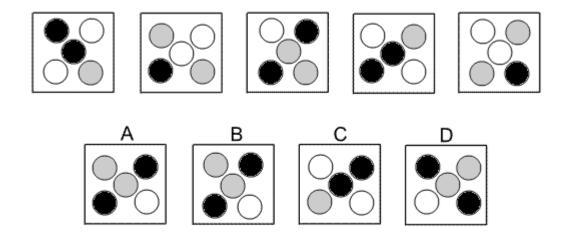

#### **Question 20**

Which of the following replaces the question mark in the sequence?

**Question 22** 

- End of Test 6 -