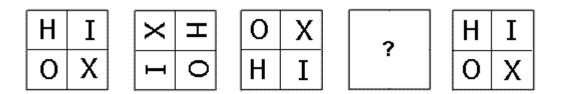

#### **Question 4**

Which of the following replaces the question mark in the sequence?