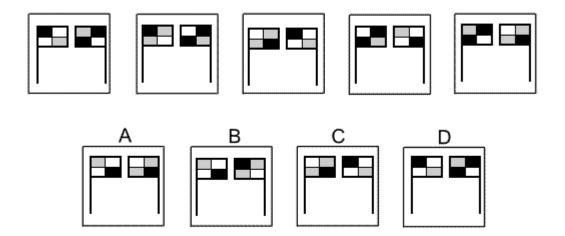

## **Question 14**

Which of the following replaces the question mark in the sequence?