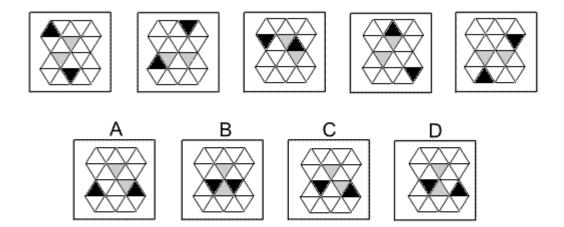

#### **Question 20**

Which of the following replaces the question mark in the sequence?

**Question 22** 

- End of Test 6 -