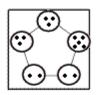

## **Question 14**

Which of the following replaces the question mark in the sequence?