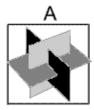

#### **Instructions**

With inductive reasoning tests, the objective is to select which of the available graphics comes next in the sequence. By analysing the changes that occur between each of the graphics you have to try to recognise the pattern of changes and thus identify which of the graphics A, B, C or D comes next in































Which of the following replaces the question mark in the sequence?











#### **Question 4**











## **Question 8**

































Which of the following replaces the question mark in the sequence?















































## **Question 14**



















Which of the following replaces the question mark in the sequence?





























#### **Question 20**















Which of the following replaces the question mark in the sequence?









**Question 22** 



































- End of Test 6 -