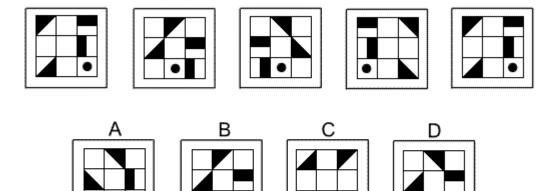

#### **Question 20**

Which of the following replaces the question mark in the sequence?

**Question 22** 

- End of Test 6 -