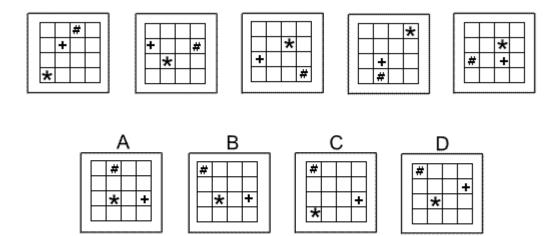

## **Question 14**

Which of the following replaces the question mark in the sequence?