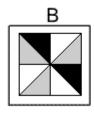

#### **Question 20**

Which of the following replaces the question mark in the sequence?

**Question 22** 

- End of Test 6 -