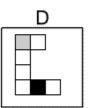

## **Question 8**

Which of the following replaces the question mark in the sequence?