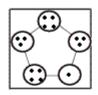

#### **Instructions**

With inductive reasoning tests, the objective is to select which of the available graphics comes next in the sequence. By analysing the changes that occur between each of the graphics you have to try to recognise the pattern of changes and thus identify which of the graphics A, B, C or D comes next in































Which of the following replaces the question mark in the sequence?











#### **Question 4**











## **Question 8**

































Which of the following replaces the question mark in the sequence?















































## **Question 14**



















Which of the following replaces the question mark in the sequence?





























#### **Question 20**















Which of the following replaces the question mark in the sequence?









**Question 22** 



































- End of Test 6 -