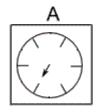

#### **Question 20**

Which of the following replaces the question mark in the sequence?

**Question 22** 

- End of Test 6 -