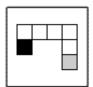

## **Question 14**

Which of the following replaces the question mark in the sequence?