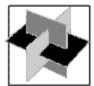

#### **Instructions**

With inductive reasoning tests, the objective is to select which of the available graphics comes next in the sequence. By analysing the changes that occur between each of the graphics you have to try to recognise the pattern of changes and thus identify which of the graphics A, B, C or D comes next in































Which of the following replaces the question mark in the sequence?











#### **Question 4**











## **Question 8**

































Which of the following replaces the question mark in the sequence?















































## **Question 14**



















Which of the following replaces the question mark in the sequence?





























#### **Question 20**















Which of the following replaces the question mark in the sequence?









**Question 22** 



































- End of Test 6 -