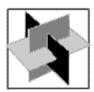

#### **Instructions**

With inductive reasoning tests, the objective is to select which of the available graphics comes next in the sequence. By analysing the changes that occur between each of the graphics you have to try to recognise the pattern of changes and thus identify which of the graphics A, B, C or D comes next in































Which of the following replaces the question mark in the sequence?











#### **Question 4**











## **Question 8**

































Which of the following replaces the question mark in the sequence?















































## **Question 14**



















Which of the following replaces the question mark in the sequence?





























#### **Question 20**















Which of the following replaces the question mark in the sequence?









**Question 22** 



































- End of Test 6 -