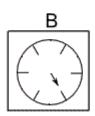

## **Question 14**

Which of the following replaces the question mark in the sequence?