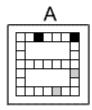

#### **Question 20**

Which of the following replaces the question mark in the sequence?

**Question 22** 

- End of Test 6 -