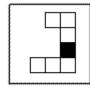

#### **Instructions**

With inductive reasoning tests, the objective is to select which of the available graphics comes next in the sequence. By analysing the changes that occur between each of the graphics you have to try to recognise the pattern of changes and thus identify which of the graphics A, B, C or D comes next in































Which of the following replaces the question mark in the sequence?











#### **Question 4**











## **Question 8**

































Which of the following replaces the question mark in the sequence?















































## **Question 14**



















Which of the following replaces the question mark in the sequence?





























#### **Question 20**















Which of the following replaces the question mark in the sequence?









**Question 22** 



































- End of Test 6 -