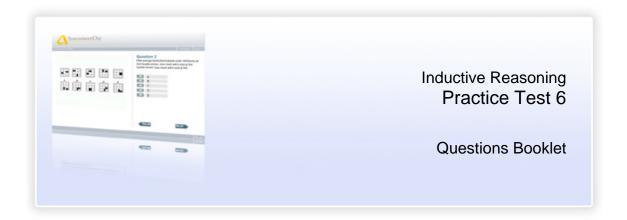

#### **Instructions**

With inductive reasoning tests, the objective is to select which of the available graphics comes next in the sequence. By analysing the changes that occur between each of the graphics you have to try to recognise the pattern of changes and thus identify which of the graphics A, B, C or D comes next in































Which of the following replaces the question mark in the sequence?











#### **Question 4**











## **Question 8**

































Which of the following replaces the question mark in the sequence?















































## **Question 14**



















Which of the following replaces the question mark in the sequence?





























#### **Question 20**