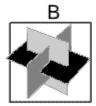

#### **Instructions**

With inductive reasoning tests, the objective is to select which of the available graphics comes next in the sequence. By analysing the changes that occur between each of the graphics you have to try to recognise the pattern of changes and thus identify which of the graphics A, B, C or D comes next in































Which of the following replaces the question mark in the sequence?











#### **Question 4**











## **Question 8**

































Which of the following replaces the question mark in the sequence?















































## **Question 14**



















Which of the following replaces the question mark in the sequence?





























#### **Question 20**















Which of the following replaces the question mark in the sequence?









**Question 22** 



































- End of Test 6 -