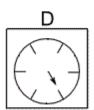

## **Question 14**

Which of the following replaces the question mark in the sequence?