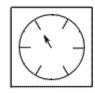

#### **Question 20**

Which of the following replaces the question mark in the sequence?

**Question 22** 

- End of Test 6 -