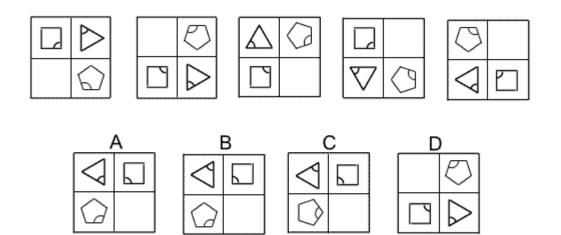

omes next in the sequence. By analysing the changes that occur between each of the graphics you have to try to recognise the pattern of changes and thus identify which of the graphics A, B, C or D comes next in































Which of the following replaces the question mark in the sequence?











#### **Question 4**











## **Question 8**

































Which of the following replaces the question mark in the sequence?















































## **Question 14**



















Which of the following replaces the question mark in the sequence?





























#### **Question 20**















Which of the following replaces the question mark in the sequence?









**Question 22** 



































- End of Test 6 -