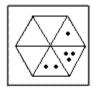

#### **Instructions**

With inductive reasoning tests, the objective is to select which of the available graphics comes next in the sequence. By analysing the changes that occur between each of the graphics you have to try to recognise the pattern of changes and thus identify which of the graphics A, B, C or D comes next in































Which of the following replaces the question mark in the sequence?











#### **Question 4**











## **Question 8**

































Which of the following replaces the question mark in the sequence?















































## **Question 14**



















Which of the following replaces the question mark in the sequence?





























#### **Question 20**















Which of the following replaces the question mark in the sequence?









**Question 22** 



































- End of Test 6 -