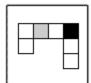

#### **Instructions**

With inductive reasoning tests, the objective is to select which of the available graphics comes next in the sequence. By analysing the changes that occur between each of the graphics you have to try to recognise the pattern of changes and thus identify which of the graphics A, B, C or D comes next in































Which of the following replaces the question mark in the sequence?











#### **Question 4**











## **Question 8**

































Which of the following replaces the question mark in the sequence?















































## **Question 14**



















Which of the following replaces the question mark in the sequence?





























#### **Question 20**















Which of the following replaces the question mark in the sequence?









**Question 22** 



































- End of Test 6 -