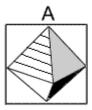

is to select which of the available graphics comes next in the sequence. By analysing the changes that occur between each of the graphics you have to try to recognise the pattern of changes and thus identify which of the graphics A, B, C or D comes next in































Which of the following replaces the question mark in the sequence?











#### **Question 4**











## **Question 8**

































Which of the following replaces the question mark in the sequence?















































## **Question 14**



















Which of the following replaces the question mark in the sequence?





























#### **Question 20**















Which of the following replaces the question mark in the sequence?









**Question 22** 



































- End of Test 6 -