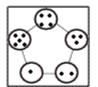

## **Question 14**

Which of the following replaces the question mark in the sequence?