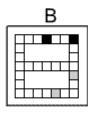

aphics comes next in the sequence. By analysing the changes that occur between each of the graphics you have to try to recognise the pattern of changes and thus identify which of the graphics A, B, C or D comes next in































Which of the following replaces the question mark in the sequence?











#### **Question 4**











## **Question 8**

































Which of the following replaces the question mark in the sequence?















































## **Question 14**



















Which of the following replaces the question mark in the sequence?





























#### **Question 20**















Which of the following replaces the question mark in the sequence?









**Question 22** 



































- End of Test 6 -