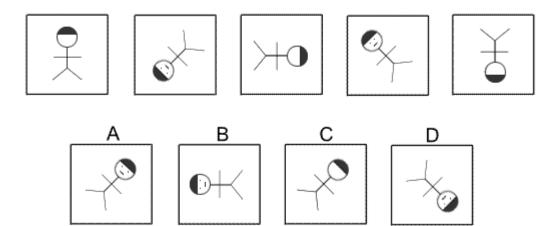

## **Question 14**

Which of the following replaces the question mark in the sequence?