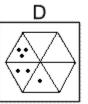

#### **Question 20**

Which of the following replaces the question mark in the sequence?

**Question 22** 

- End of Test 6 -