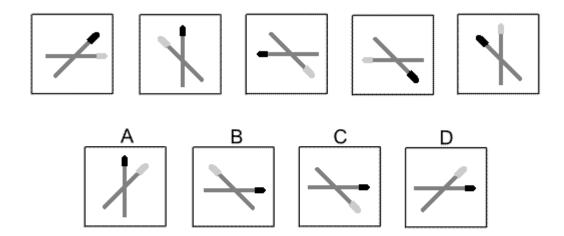

## **Question 8**

Which of the following replaces the question mark in the sequence?