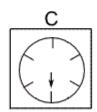

## **Question 14**

Which of the following replaces the question mark in the sequence?