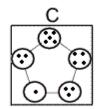

#### **Question 20**

Which of the following replaces the question mark in the sequence?

**Question 22** 

- End of Test 6 -