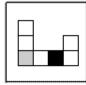

## **Question 14**

Which of the following replaces the question mark in the sequence?