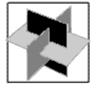

#### **Instructions**

With inductive reasoning tests, the objective is to select which of the available graphics comes next in the sequence. By analysing the changes that occur between each of the graphics you have to try to recognise the pattern of changes and thus identify which of the graphics A, B, C or D comes next in































Which of the following replaces the question mark in the sequence?











#### **Question 4**











## **Question 8**

































Which of the following replaces the question mark in the sequence?















































## **Question 14**



















Which of the following replaces the question mark in the sequence?





























#### **Question 20**















Which of the following replaces the question mark in the sequence?









**Question 22** 



































- End of Test 6 -