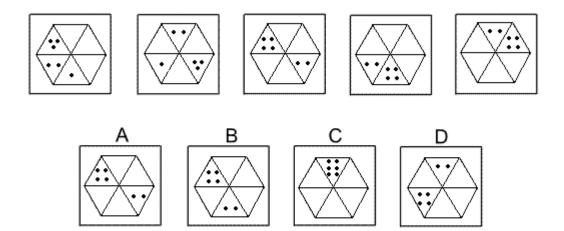

t in the sequence. By analysing the changes that occur between each of the graphics you have to try to recognise the pattern of changes and thus identify which of the graphics A, B, C or D comes next in































Which of the following replaces the question mark in the sequence?











#### **Question 4**











## **Question 8**

































Which of the following replaces the question mark in the sequence?















































## **Question 14**



















Which of the following replaces the question mark in the sequence?





























#### **Question 20**















Which of the following replaces the question mark in the sequence?









**Question 22** 



































- End of Test 6 -