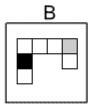

#### **Instructions**

With inductive reasoning tests, the objective is to select which of the available graphics comes next in the sequence. By analysing the changes that occur between each of the graphics you have to try to recognise the pattern of changes and thus identify which of the graphics A, B, C or D comes next in































Which of the following replaces the question mark in the sequence?











#### **Question 4**











## **Question 8**

































Which of the following replaces the question mark in the sequence?















































## **Question 14**



















Which of the following replaces the question mark in the sequence?





























#### **Question 20**















Which of the following replaces the question mark in the sequence?









**Question 22** 



































- End of Test 6 -