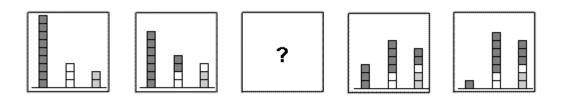

#### **Question 20**

Which of the following replaces the question mark in the sequence?

**Question 22** 

- End of Test 6 -