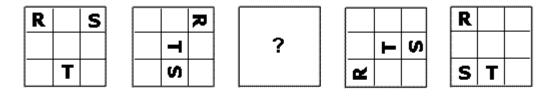

#### **Instructions**

With inductive reasoning tests, the objective is to select which of the available graphics comes next in the sequence. By analysing the changes that occur between each of the graphics you have to try to recognise the pattern of changes and thus identify which of the graphics A, B, C or D comes next in































Which of the following replaces the question mark in the sequence?











#### **Question 4**











## **Question 8**

































Which of the following replaces the question mark in the sequence?















































## **Question 14**



















Which of the following replaces the question mark in the sequence?





























#### **Question 20**















Which of the following replaces the question mark in the sequence?









**Question 22** 



































- End of Test 6 -