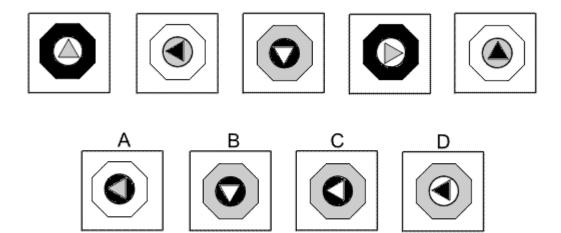

#### **Question 20**

Which of the following replaces the question mark in the sequence?

**Question 22** 

- End of Test 6 -