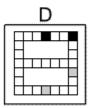

cs comes next in the sequence. By analysing the changes that occur between each of the graphics you have to try to recognise the pattern of changes and thus identify which of the graphics A, B, C or D comes next in































Which of the following replaces the question mark in the sequence?











#### **Question 4**











## **Question 8**

































Which of the following replaces the question mark in the sequence?















































## **Question 14**



















Which of the following replaces the question mark in the sequence?





























#### **Question 20**















Which of the following replaces the question mark in the sequence?









**Question 22** 



































- End of Test 6 -