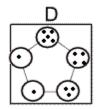

#### **Question 20**

Which of the following replaces the question mark in the sequence?

**Question 22** 

- End of Test 6 -