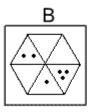

#### **Instructions**

With inductive reasoning tests, the objective is to select which of the available graphics comes next in the sequence. By analysing the changes that occur between each of the graphics you have to try to recognise the pattern of changes and thus identify which of the graphics A, B, C or D comes next in































Which of the following replaces the question mark in the sequence?











#### **Question 4**











## **Question 8**

































Which of the following replaces the question mark in the sequence?















































## **Question 14**



















Which of the following replaces the question mark in the sequence?





























#### **Question 20**















Which of the following replaces the question mark in the sequence?









**Question 22** 



































- End of Test 6 -