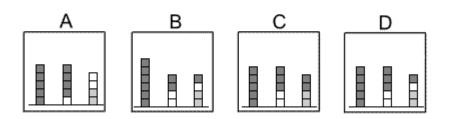

#### **Instructions**

With inductive reasoning tests, the objective is to select which of the available graphics comes next in the sequence. By analysing the changes that occur between each of the graphics you have to try to recognise the pattern of changes and thus identify which of the graphics A, B, C or D comes next in































Which of the following replaces the question mark in the sequence?











#### **Question 4**











## **Question 8**

































Which of the following replaces the question mark in the sequence?















































## **Question 14**



















Which of the following replaces the question mark in the sequence?





























#### **Question 20**















Which of the following replaces the question mark in the sequence?









**Question 22** 



































- End of Test 6 -