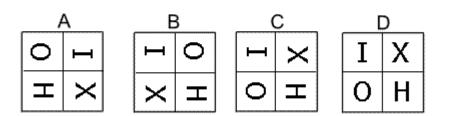

## **Question 8**

Which of the following replaces the question mark in the sequence?