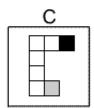

#### **Question 4**

Which of the following replaces the question mark in the sequence?