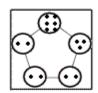

#### **Question 20**

Which of the following replaces the question mark in the sequence?

**Question 22** 

- End of Test 6 -