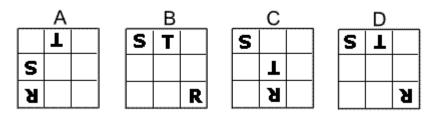

## **Question 8**

Which of the following replaces the question mark in the sequence?