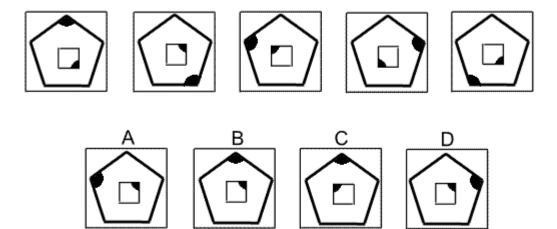

#### **Question 20**

Which of the following replaces the question mark in the sequence?

**Question 22** 

- End of Test 6 -