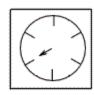

#### **Question 20**

Which of the following replaces the question mark in the sequence?

**Question 22** 

- End of Test 6 -