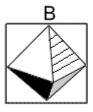

to select which of the available graphics comes next in the sequence. By analysing the changes that occur between each of the graphics you have to try to recognise the pattern of changes and thus identify which of the graphics A, B, C or D comes next in































Which of the following replaces the question mark in the sequence?











#### **Question 4**











## **Question 8**

































Which of the following replaces the question mark in the sequence?















































## **Question 14**



















Which of the following replaces the question mark in the sequence?





























#### **Question 20**















Which of the following replaces the question mark in the sequence?









**Question 22** 



































- End of Test 6 -