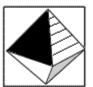

#### **Instructions**

With inductive reasoning tests, the objective is to select which of the available graphics comes next in the sequence. By analysing the changes that occur between each of the graphics you have to try to recognise the pattern of changes and thus identify which of the graphics A, B, C or D comes next in































Which of the following replaces the question mark in the sequence?











#### **Question 4**











## **Question 8**

































Which of the following replaces the question mark in the sequence?















































## **Question 14**



















Which of the following replaces the question mark in the sequence?





























#### **Question 20**















Which of the following replaces the question mark in the sequence?









**Question 22** 



































- End of Test 6 -