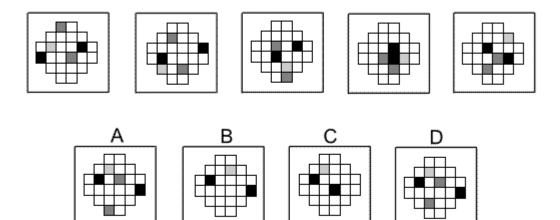

## **Question 14**

Which of the following replaces the question mark in the sequence?