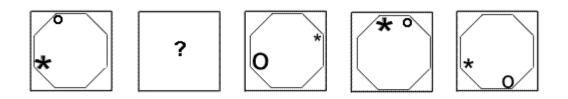

## **Question 8**

Which of the following replaces the question mark in the sequence?