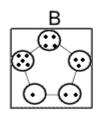

#### **Question 20**

Which of the following replaces the question mark in the sequence?

**Question 22** 

- End of Test 6 -