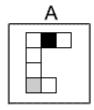

#### **Instructions**

With inductive reasoning tests, the objective is to select which of the available graphics comes next in the sequence. By analysing the changes that occur between each of the graphics you have to try to recognise the pattern of changes and thus identify which of the graphics A, B, C or D comes next in































Which of the following replaces the question mark in the sequence?











#### **Question 4**











## **Question 8**

































Which of the following replaces the question mark in the sequence?















































## **Question 14**



















Which of the following replaces the question mark in the sequence?





























#### **Question 20**















Which of the following replaces the question mark in the sequence?









**Question 22** 



































- End of Test 6 -