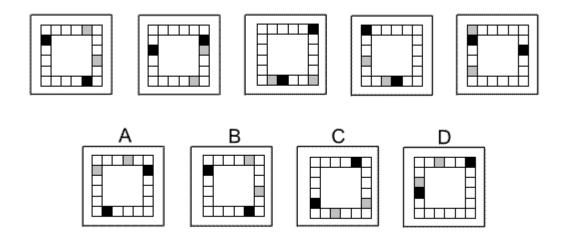

## **Question 14**

Which of the following replaces the question mark in the sequence?