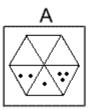

#### **Instructions**

With inductive reasoning tests, the objective is to select which of the available graphics comes next in the sequence. By analysing the changes that occur between each of the graphics you have to try to recognise the pattern of changes and thus identify which of the graphics A, B, C or D comes next in































Which of the following replaces the question mark in the sequence?











#### **Question 4**











## **Question 8**

































Which of the following replaces the question mark in the sequence?















































## **Question 14**



















Which of the following replaces the question mark in the sequence?





























#### **Question 20**















Which of the following replaces the question mark in the sequence?









**Question 22** 



































- End of Test 6 -