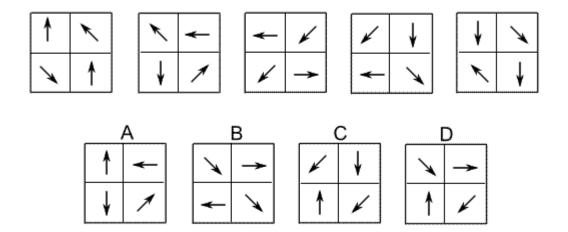

## **Question 14**

Which of the following replaces the question mark in the sequence?