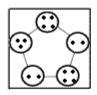

## **Question 8**

Which of the following replaces the question mark in the sequence?