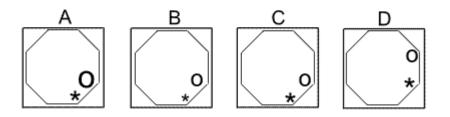

## **Question 8**

Which of the following replaces the question mark in the sequence?