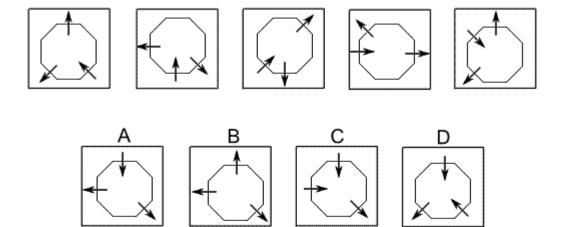

#### **Question 20**

Which of the following replaces the question mark in the sequence?

**Question 22** 

- End of Test 6 -