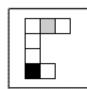

## **Question 14**

Which of the following replaces the question mark in the sequence?