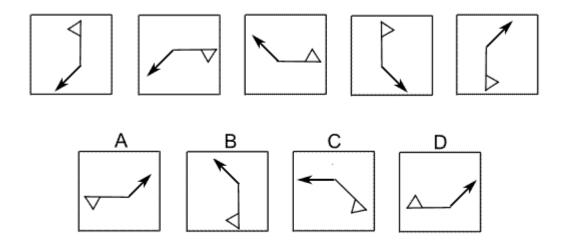

Which of the following replaces the question mark in the sequence?

#### **Question 4**